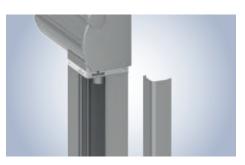

### Timeless design

Clean lines, no visible fixings: the 115's robust aluminium profiles give a seamless look, excellent stability and a secure construction.

## Simple transformation into a Glasoase®

Would you like to transform your patio roof into a Glasoase®? Then the square 115 post makes the transition simple. Your weinor specialist partner can easily complete the transformation.