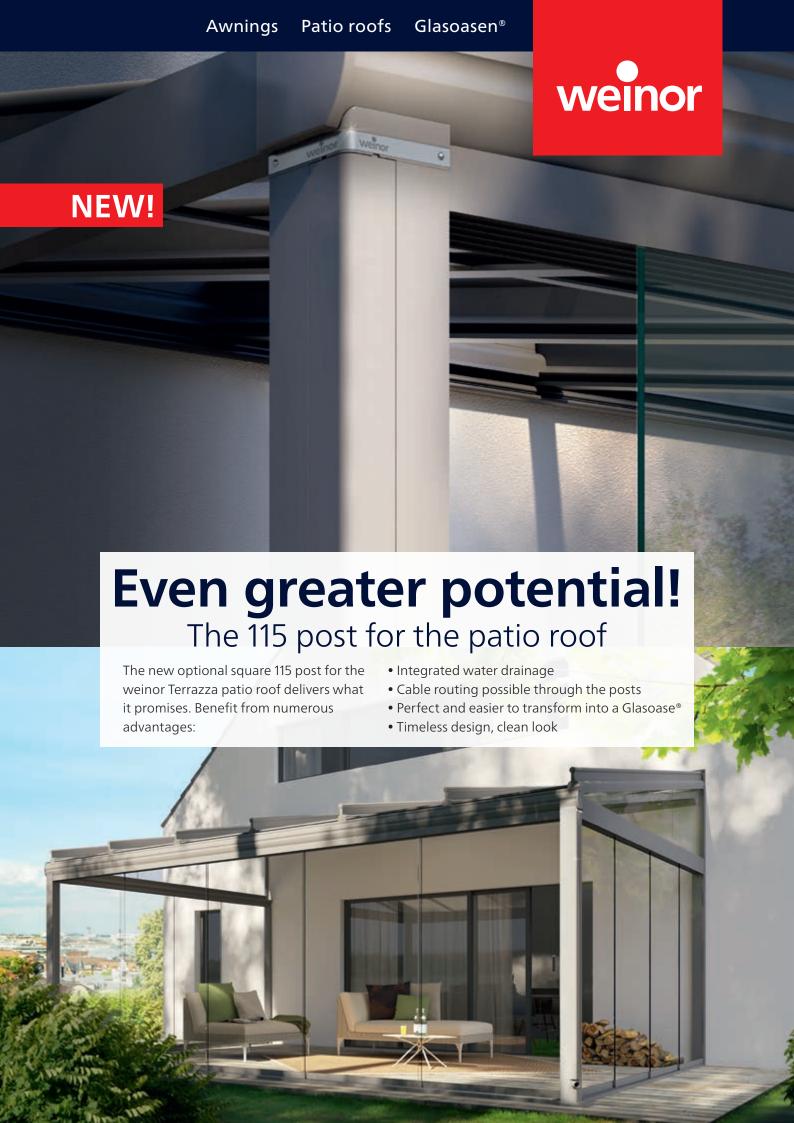

### Timeless design

Clean lines, no visible fixings: the 115's robust aluminium profiles give a seamless look, excellent stability and a secure construction.

### Integrated, variable water drainage

The drainage outlet is integrated seamlessly and invisibly within the post. Whether you require the rainwater to be collected in a water butt, drained underground through a soak-away, or dispersed in the conventional way, all are possible!