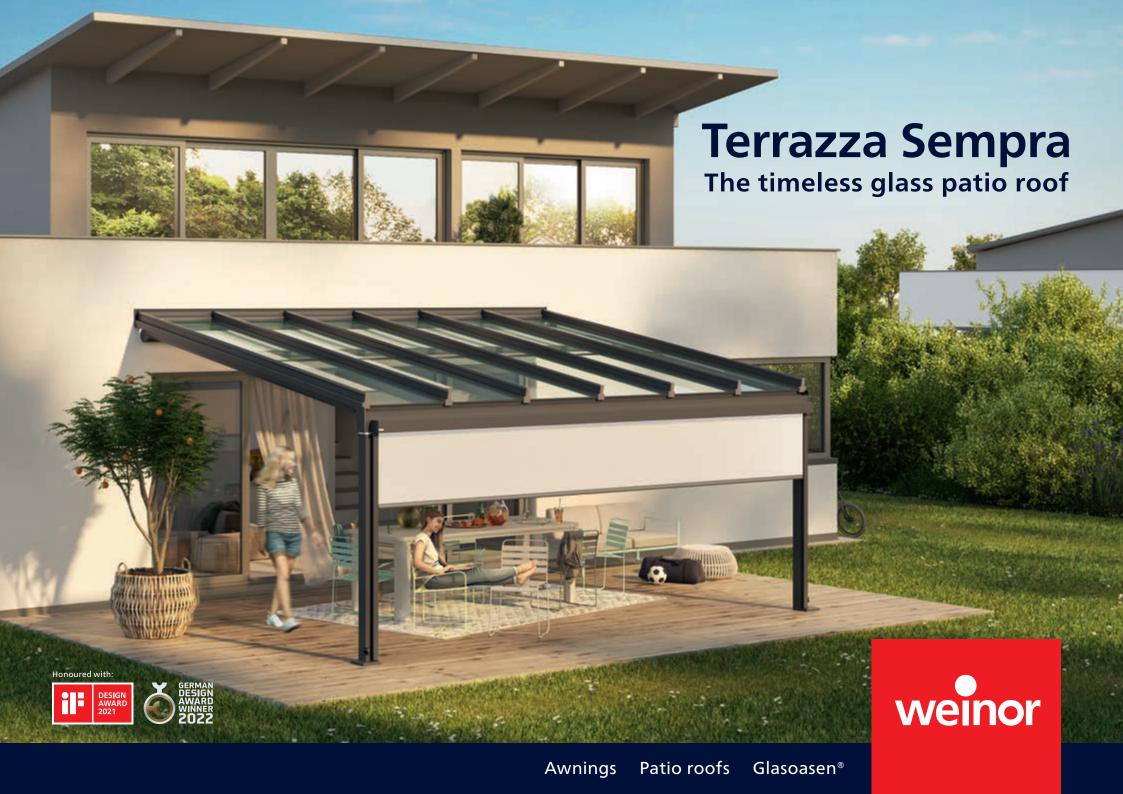

# TRUE.

values that last a long time. True weinor in fact.

With the Terrazza Sempra glass patio roof, you won't be making any compromises in terms of quality! Weather-protection expert weinor developed **the successful**Terrazza range about 20 years ago. Since then, it has been continuously improved and now sets the highest standards as a bestseller. Terrazza Sempra is the impressive result of our many years of experience, which helps you enjoy carefree alfresco living on your patio – weinor quality that pays off!

# BEAUTY.

Aesthetics that encompass everything.

A true one-off in fact.

The house architecture is an **expression of your personal lifestyle.** This also applies to the patio roof too, of course. As an important design element, it influences the overall impression of the building and must meet your design requirements. Which is why Terrazza Sempra is exactly the right choice for you. It impresses with its **timeless design and clean lines** – weinor design expertise that pays off!

#### Design in detail

Whether it's the roof support or rain guttering – the design follows a linear, harmonious and awardwinning overall look.

With a vast range of colours (dependent on the control system selected) the **RGB LED light strip** ensures a unique atmosphere on your patio. It can be attached to Terrazza Sempra or to the house wall.