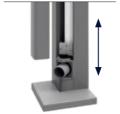

### Post technology ensures good stability

The posts can be attached to suitable solid substrates using mounting plates or sunk directly into the ground.