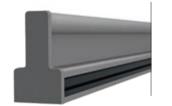

#### High stability thanks to T-beam

The stylish roof supports in the Terrazza family are statically tested many times and guarantee high stability thanks to their T-beam shape.

#### Integrated guttering

The rainwater pipe is invisibly integrated into the post and is accessible at all times. The water outlet can be individually adjusted in height and to the side of roof.

All the illustrated equipment is weatherproof outdoor furniture and accessoires.