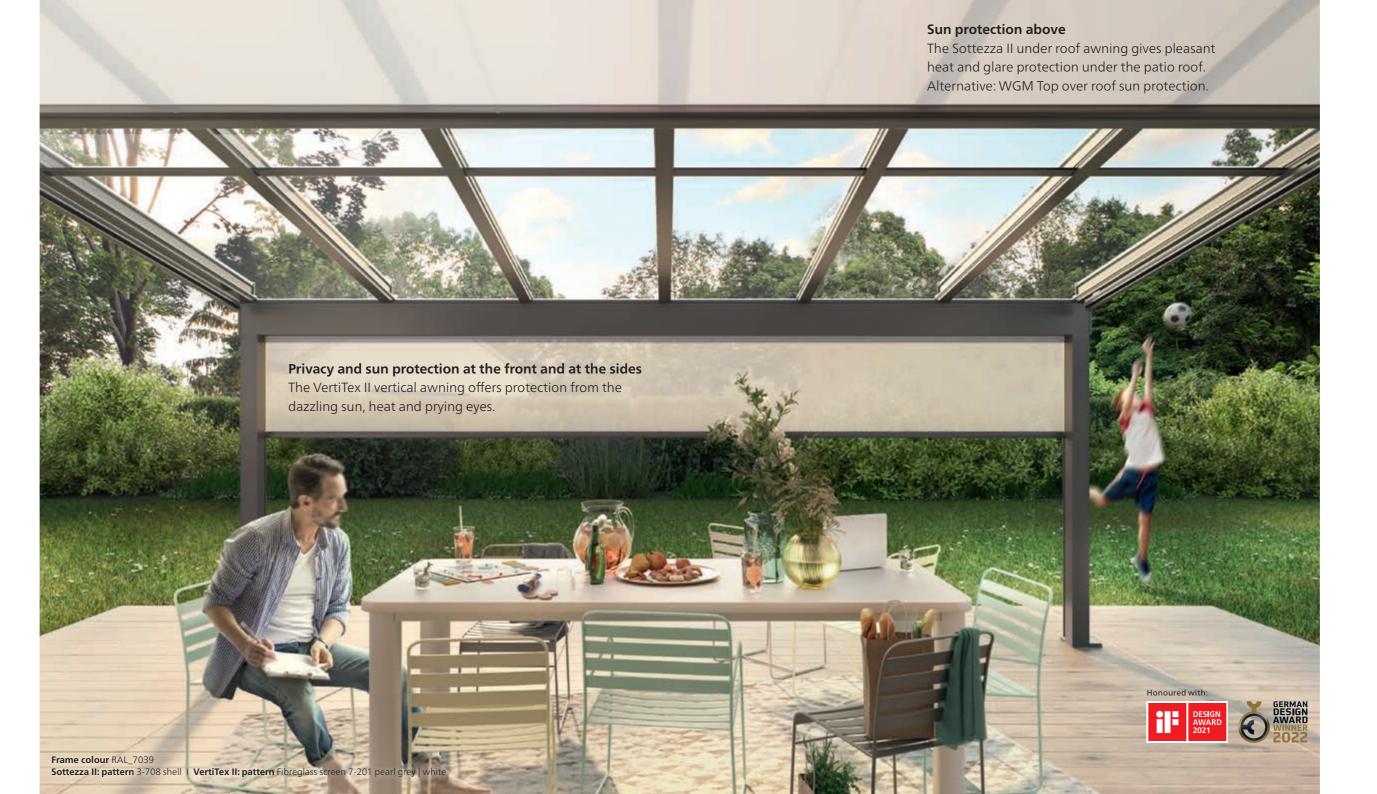

The Tempura Quadra heating system radiates cosy warmth and lets you stay on your patio longer in the evenings and on cooler days.

# The LED Design square light bar is integrated into the roof support on request and provides pleasant warm white light.

The right control unit for all needs

Whether using hard wired, remote control or Smart Home – you can operate your sun protection very comfortably with control units from weinor BiConnect or Somfy. Coloured LED strips and the heating system can be dimmed fine-tuned per hand transmitter or smartphone.