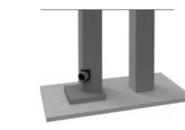

### Post technology ensures good stability

The posts can be attached to suitable solid substrates using mounting plates or sunk directly into the ground.