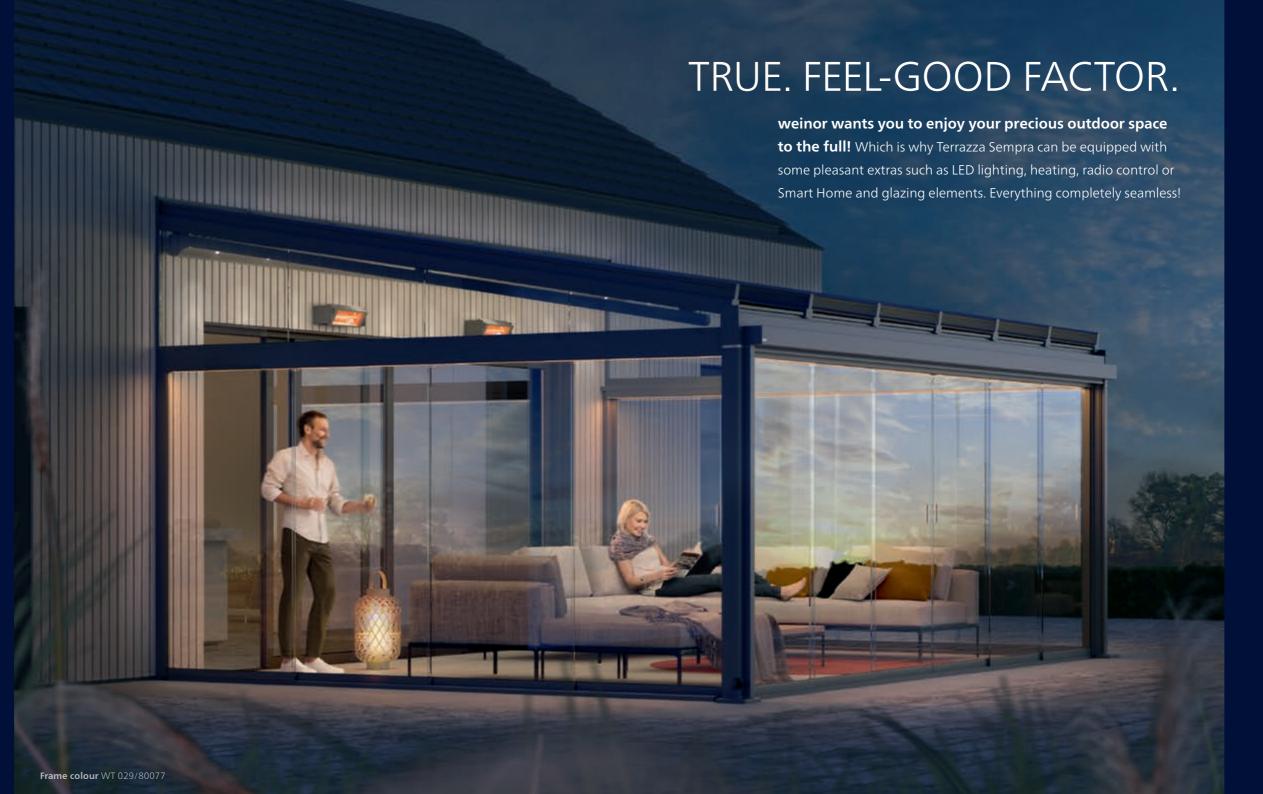

# TRUE. COSINESS.

Create a mood. For more enjoyment. Create extraordinary moments on your patio with special light effects and cosy warmth. Each accessory is perfectly matched to the patio roof in colour, shape and technology.

The Tempura Quadra heating system radiates cosy warmth and lets you stay on your patio longer in the evenings and on cooler days.

# The LED Design square light bar is integrated into the roof support on request and provides pleasant warm white light.

The right control unit for all needs

Whether using hard wired, remote control or Smart Home – you can operate your sun protection very comfortably with control units from weinor BiConnect or Somfy. Coloured LED strips and the heating system can be dimmed fine-tuned per hand transmitter or smartphone.