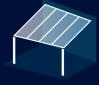

#### Terrazza Sempra Plus with roof overhang:

The classic roof type: without visible rainwater pipe and hanging guttering for a visually light roof finish