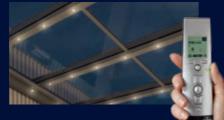

# The LED Design square light bar is integrated into the roof support on request and provides pleasant warm white light.

The right control unit for all needs

Whether using hard wired, remote control or Smart Home – you can operate your sun protection very comfortably with control units from weinor BiConnect or Somfy. Coloured LED strips and the heating system can be dimmed fine-tuned per hand transmitter or smartphone.