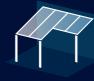

#### Two roof types available

The choice is yours! Terrazza Sempra is available in two versions: with and without roof overhang.

#### Terrazza Sempra without roof overhang:

The modern version: The roof ends flush with the posts and looks like one unit as a result.