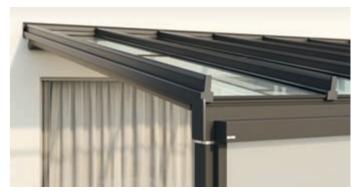

#### High stability thanks to T-beam

The stylish roof supports in the Terrazza family are statically tested many times and guarantee high stability thanks to their T-beam shape.

#### Integrated guttering

The rainwater pipe is invisibly integrated into the post and is accessible at all times. The water outlet can be individually adjusted in height and to the side of roof.

All the illustrated equipment is weatherproof outdoor furniture and accessoires.