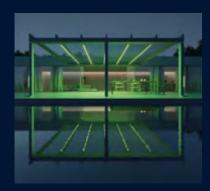

#### **COUNTLESS LIGHTING NUANCES**

With our coloured ambient light, you can continuously create new lighting moods in your outdoor area.

#### **SECURITY IN THE DARK**

For simple and safe lighting of your patio, there is also the warm white basic light.

LED lighting in lower post

## IMPORTANCE ATTACHED TO COMFORT

Your coloured ambience light is really comfortable to operate and dim via remote control with a hand transmitter or using a Smart Home app with a smartphone or tablet. Here, you can regulate the colours quite simply at the push of a button. The warm white basic light has an extra on/off control via a wall switch.