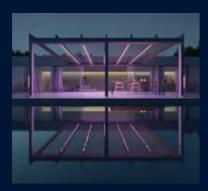

#### **COUNTLESS LIGHTING NUANCES**

With our coloured ambient light, you can continuously create new lighting moods in your outdoor area.

#### **SECURITY IN THE DARK**

For simple and safe lighting of your patio, there is also the warm white basic light.

LED lighting in lower post

## IMPORTANCE ATTACHED TO COMFORT

Your coloured ambience light is really comfortable to operate and dim via remote control with a hand transmitter or using a Smart Home app with a smartphone or tablet. Here, you can regulate the colours quite simply at the push of a button. The warm white basic light has an extra on/off control via a wall switch.